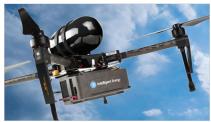

# **DRONES/LIGHT APPLICATIONS**

## LW351

Max. In: 350 bar (5,075 psi) Max. Out: 3 bar (45 psi) Port Size: 1/8" BSP CV: 0.06 Non-venting 0.2kg lightweight design

Unit 24, Graphite Way, Derbyshire, UK, SK13 1QH +44 (0)1457 899 307 sales@pressure-tech.com www.pressure-tech.com