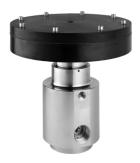

# **AUTO438: EC79-APPROVED REGULATOR** FOR H2 BUS AND TRUCK APPLICATIONS

The AUTO438 is an EC79 approved pistonsensed pressure regulator, certified for use on hydrogen service vehicles in the public domain, and designed specifically for hydrogen-powered buses and trucks.

## RF1034

Max. In: 1,034 bar (15,000 psi) Max. Out: 1.034 bar (15.000 psi) Port Size: 3/8" & 9/16" HP CV: 0.33 or 0.5 Non-venting or self-venting (capured)

AUTO438

Max. In: 438 bar (6,350 psi) Max. Out: 20 bar (290 psi) Port Size: 1/4" NPT / SAE CV: 0.5 Non-venting EC79 approved