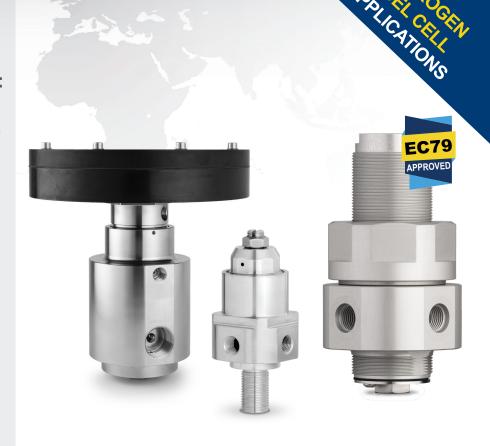

# **ACCURATE & DEPENDABLE:** Hydrogen Fuel Cell Regulators

Growing concerns over poor air quality and the government's drive to reduce carbon emissions are leading to increased interest in Hydrogen fuel cell technology. Chemical energy in the Hydrogen is stored under high pressure and converted into electrical energy via an electrochemical process produced by the fuel cell.

Reducing the pressure from high pressure containers, typically 350 bar (5,075 psi) or 690 bar (10,000 psi), down to lower pressures to feed the fuel cell requires a pressure regulator with a range of features that provide accurate and stable control under varying operating conditions.

Our range of Hydrogen fuel cell regulators cover various applications depending on factors such as flow rates to the fuel cells, and ultimately, energy output requirements.

## RF1034

Max. In: 1,034 bar (15,000 psi) Max. Out: 1.034 bar (15.000 psi) Port Size: 3/8" & 9/16" HP CV: 0.33 or 0.5 Non-venting or self-venting (capured)

AUTO438

Max. In: 438 bar (6,350 psi) Max. Out: 20 bar (290 psi) Port Size: 1/4" NPT / SAE CV: 0.5 Non-venting EC79 approved